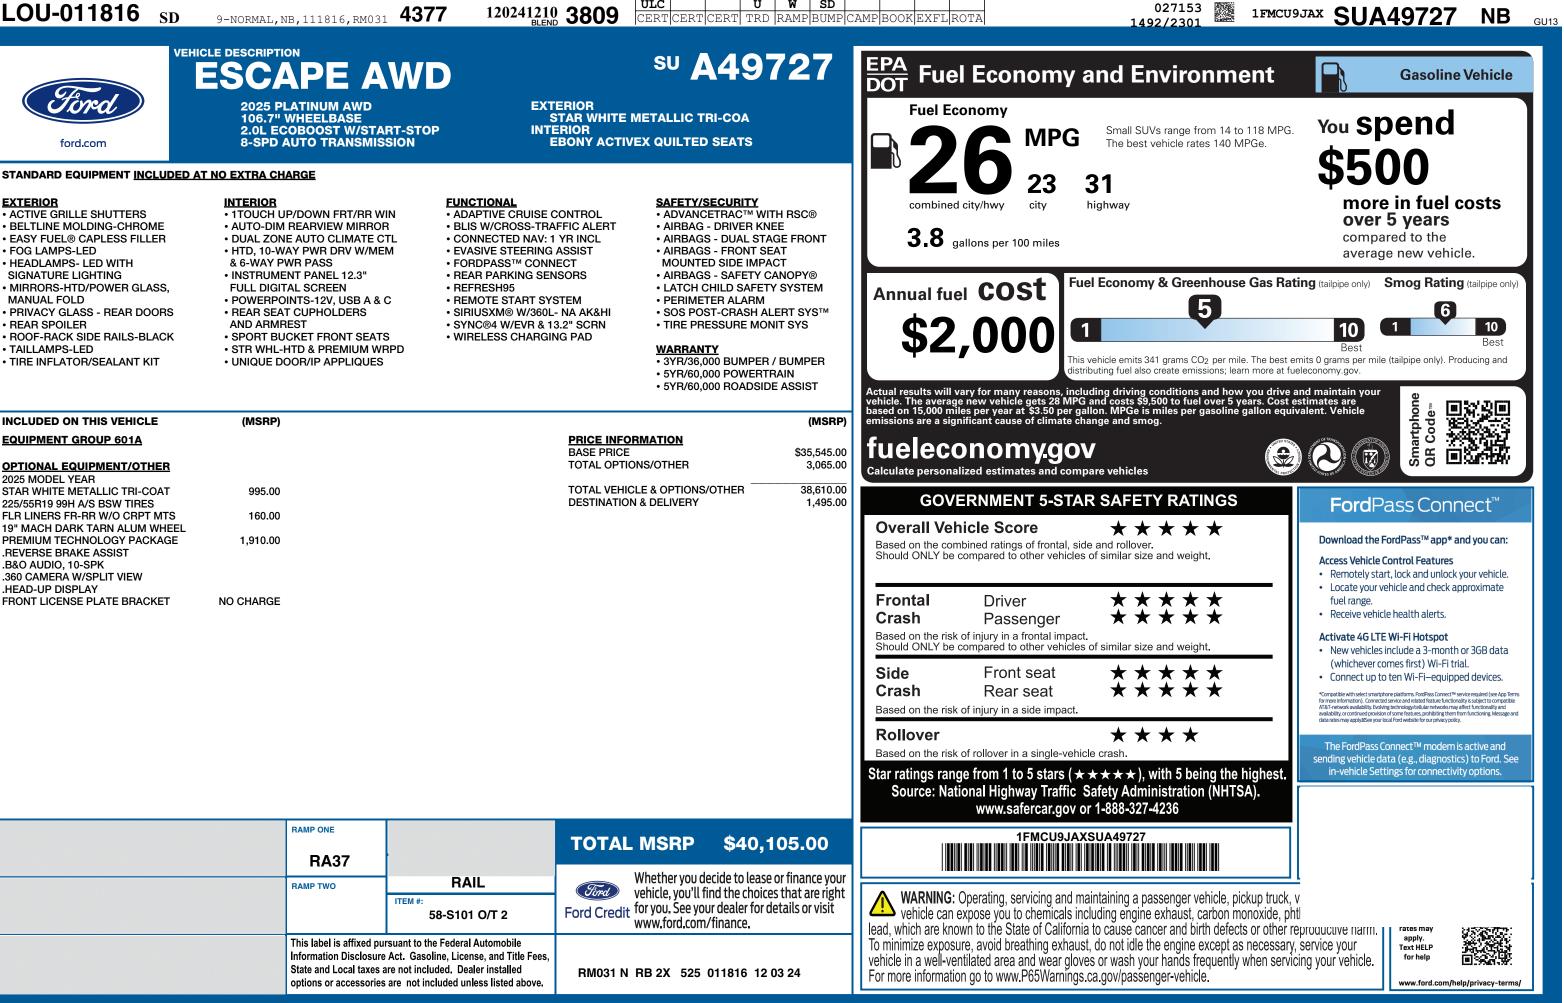

ford.com

ACTIVE GRILLE SHUTTERS

HEADLAMPS- LED WITH

SIGNATURE LIGHTING

BELTLINE MOLDING-CHROME

• EASY FUEL® CAPLESS FILLER

MIRRORS-HTD/POWER GLASS,

PRIVACY GLASS - REAR DOORS

ROOF-RACK SIDE RAILS-BLACK

TIRE INFLATOR/SEALANT KIT

EXTERIOR

FOG LAMPS-LED

MANUAL FOLD

**REAR SPOILER** 

TAILLAMPS-LED

FD



# 1202412103809

## **INCLUDED ON THIS VEHICLE**

#### EQUIPMENT GROUP 601A

### **OPTIONAL EQUIPMENT/OTHER**

- 2025 MODEL YEAR STAR WHITE METALLIC TRI-COAT 225/55R19 99H A/S BSW TIRES FLR LINERS FR-RR W/O CRPT MTS 19" MACH DARK TARN ALUM WHEEL PREMIUM TECHNOLOGY PACKAGE .REVERSE BRAKE ASSIST .B&O AUDIO, 10-SPK .360 CAMERA W/SPLIT VIEW .HEAD-UP DISPLAY FRONT LICENSE PLATE BRACKET